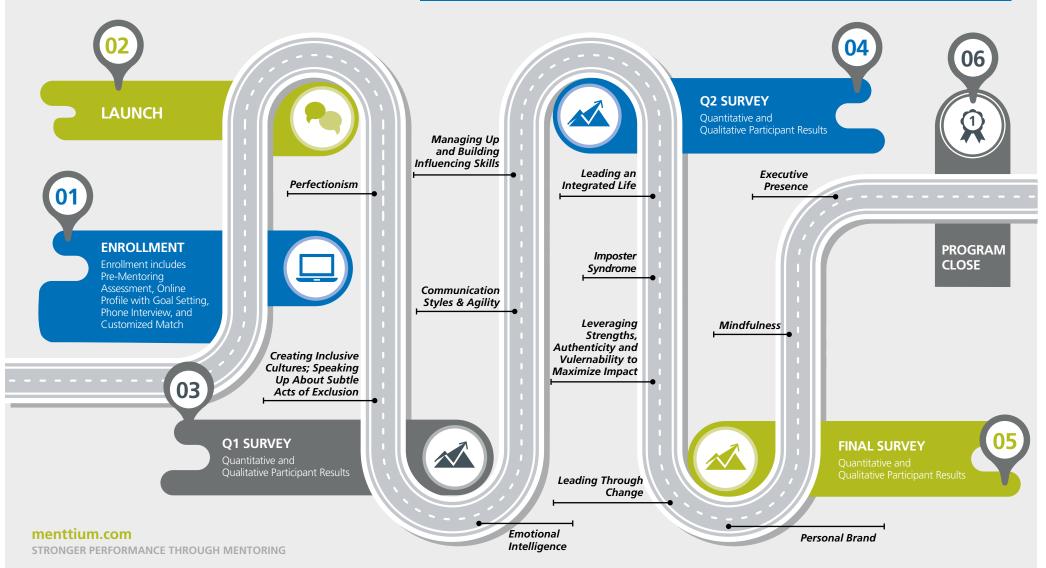

## What does the program fee include?

- Enrollment includes Pre-Mentoring Assessment with Goal Setting Tools, Online Profile and Portal Access, Phone Interview, and Customized Match
- Monthly 1:1 Mentor Meetings
- Quarterly Surveys with Quantitative and Qualitative Participant Results
- Events including Launch and Monthly Business Education Webinars
- Monthly e-Minders with Partnership Tools, Meeting Agendas and Resources
- Access to a curated playlist of TED Talks to support the mentoring partnership experience