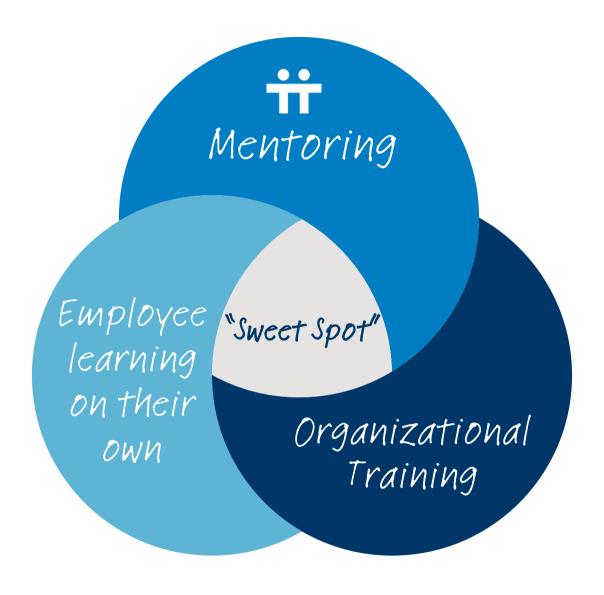

The Zone of Proximal Development is the "sweet spot" for learning. It is the space between what a learner can do without assistance and what a learner can do with guidance.

90,000+ PARTNERSHIPS **ACROSS THE GLOBE WOMEN OWNED SINCE 1991** 